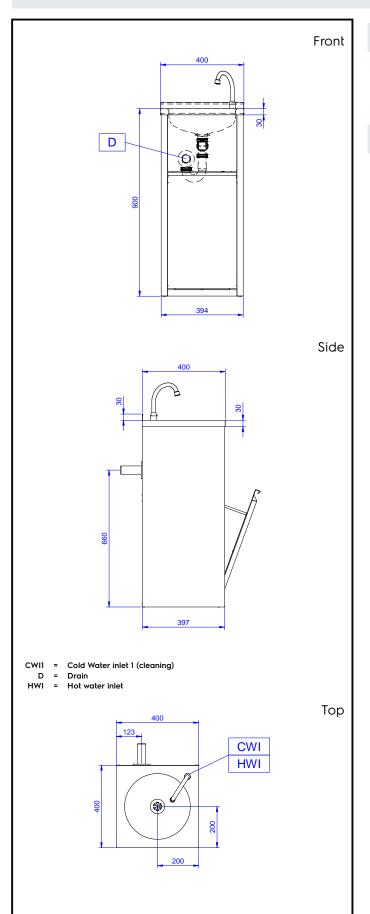

#### Water:

Water drain outlet size:
132954 (NHWSB40)
1"1/2
Inlet water line size:
1/2"

Incoming Cold/hot Water

line size: 1/2"

### **Key Information:**

External dimensions, Width: 400 mm
External dimensions, Depth: 400 mm
External dimensions, Height: 900 mm
Upstand Dimensions, Height: 30 mm
Upstand Dimensions, Depth: 1.5 mm
Upstand Dimensions, Radius: 90°
Bowls number 1

**Bowl dimensions** 340x365xH155

Worktop thickness: 30 mm

**Net weight:** ISO 9001; ISO 14001 kg

Standard Preparation Hand Wash Basin - Freestanding, Knee-operated with Waste Bin