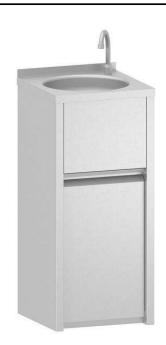

132954 (NHWSB40)

Free-standing Hand Wash Basin with waste Cabinet, knee-operated, 1 bowl, Mixer spout and drain hole

#### Item No.

Made from 304 AISI stainless steel. Integral radiused rear upstand, knee-operated. Waste cabinet with hinged door and handle incorporates a support frame for waste bags. Bowl mm340x365x155h with mixer spout and drain hole.

## **Main Features**

- Sturdiness, stability and reliability of table accurately tested.
- Easy to clean thanks to the rounded bowl and corners.
- Washbasin can be equipped with a wall panel plus paper and soap dispensers as optional extras.

#### Construction

- Wide range of taps are available to suit every need.
- 100 mm upstand with 10 mm radioused corner and 13 mm deep, designed to be used against a wall.
- Mixer spout, ½" in diameter and drain hole supplied as standard.
- Constructed entirely in 18/10 stainless steel.
- Sound deadened pressed bowl with rounded corners and all-round lip to prevent overspill.
- Rear upstand 30 mm in height and 1.5 mm thick.
- Syphon included in the delivery.
- Equipped with a front cabinet to store waste.